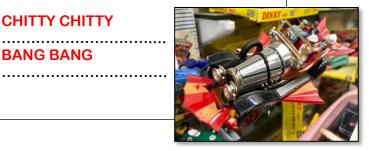

# Tip .... Start at the Tinplate Cabinet

1. What boat has been made in the shape of an animal?

DUCK

2. Find the magic flying car, what is the name of this flying car?

**CHITTY CHITTY** 

**BANG BANG** 