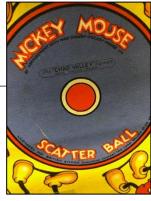

## Tip .... Head upstairs.

19. What is the name of the Action Man in the yellow suit?

**BREECHES BOY RNLI RESCUE** 

......

20. Can you count how many pictures of Micky Mouse there are on the Scatter Ball game?