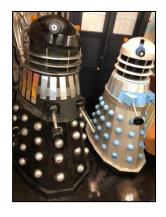

#### Tip .... Head towards where the giants feet dangle from the ceiling.

18. Find the two large daleks, what are they standing next to?

EITHER THE TARDIS OR A POLICE BOX

.....