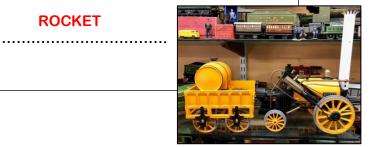

16. Can you find the Steam Engines? What was the first Steam Engine called?

**ROCKET** 

17. Try to spot the Blinker Code Lights game. What would you use them for?

**SENDING SECRET MESSAGES** 