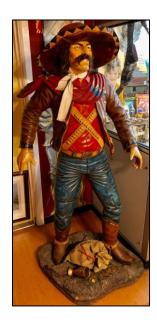

7. Stand next to the big Cowboy who has spilled some of his gold coins. How many coins has he spilled?

**29** 