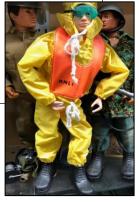

## Tip .... Head upstairs.

19. What is the name of the Action Man in the yellow suit?

**BREECHES BOY RNLI RESCUE** 

......

20. Can you count how many pictures of Micky Mouse there are on the Scatter Ball game?