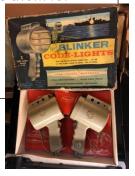

16. Can you find the Steam Engines? What was the first Steam Engine called?

**ROCKET** 

17. Try to spot the Blinker Code Lights game. What would you use them for?

**SENDING SECRET MESSAGES** 