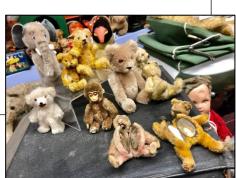

### Tip .... Head to the next room (Teddy Bears and dolls)

9. Find the Laughing Clown, how many buttons does he have on the front of his shirt?

12

10. Can you see the cute little Pocket Bears? How many are there?