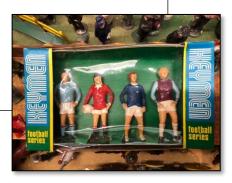

**U9** 

5. Find the lead figures wearing WW2 gas masks. They were made by two different companies, can you name one of the companies?

**TAYLER & BARRETT OR BRITAINS** 

6. Can you spot the Keymen Football Figures? How many are there?