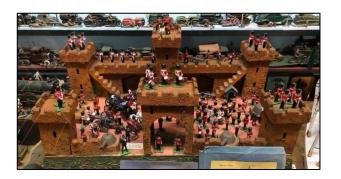

#### Tip .... Head downstairs to the next room (Games Room)

8. Look in the large display and find the big castle on the floor. How many soldiers are standing on the right-hand turret?

4