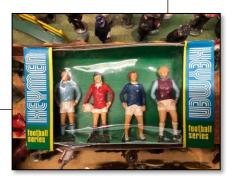

.....

6. Can you spot the Keymen Football Figures? How many are there?

**U** ......

| 7. Stand next to the big Cowboy who has spilled some of his gold coins. How many coins has he spilled? |  |
|--------------------------------------------------------------------------------------------------------|--|
|                                                                                                        |  |
|                                                                                                        |  |
|                                                                                                        |  |