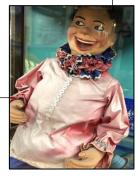

## Tip .... Head to the next room (Teddy Bears and dolls)

9. Find the Laughing Clown, how many buttons does he have on the front of his shirt?

•••••

10. Can you see the cute little Pocket Bears? How many are there?