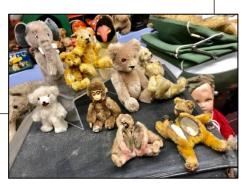

## Tip .... Head to the next room (Teddy Bears and dolls)

9. Find the Laughing Clown, how many buttons does he have on the front of his shirt?

•••••

10. Can you see the cute little Pocket Bears? How many are there?