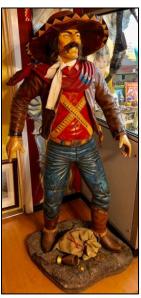

.....

6. Can you spot the Keymen Football Figures? How many are there?

**U** ......

| 7. Stand next to the big Cowboy who has spilled some of his gold coins. How many coins has he spilled? |  |
|--------------------------------------------------------------------------------------------------------|--|
|                                                                                                        |  |
|                                                                                                        |  |
|                                                                                                        |  |