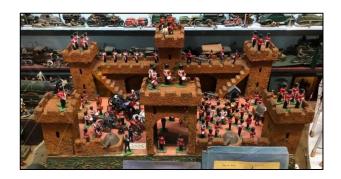

### Tip .... Head downstairs to the next room (Games Room)

8. Look in the large display and find the big castle on the floor. How many soldiers are standing on the right-hand turret?